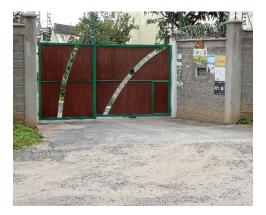

### Via Private Vehicle

TO REACH ROYAL SEED COMPLEX VIA VEHICLE/MOTORBIKE FROM MOMBASA ROAD:

- o Drive towards Kitengela on Mombasa Road.
- After the underpass, keep left and look for the Texas Energy petrol station on your right-hand side.
- Turn at the barrier on the left-hand side up to the open green gate going through to Trans-View Estate.
- o Drive 600 meters on transview road right opposite Texas Energy petrol station.
- We are located on the left-hand side with a wooden gate having our Royal Seed logo on the wall.

## Via Public Vehicle

IF YOU'RE USING PUBLIC TRANSPORT FROM MOMBASA ROAD/TOWN:

- o Board a matatu headed to Kitengela Town and alight at Senior or Shalom Stage.
- o There will be an open green gate going through to Trans-View Estate.
- After 600 meters of walking, we are located on the left-hand side with a wooden gate having our Royal Seed sign on the wall.

#### **Our Gate**