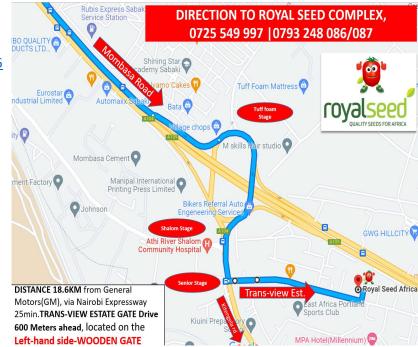

# **Royal Seed Complex Directions**

### Via Private Vehicle

TO REACH ROYAL SEED COMPLEX VIA VEHICLE/MOTORBIKE FROM MOMBASA ROAD:

- o Drive towards Kitengela on Mombasa Road.
- After the underpass, keep left and look for the Texas Energy petrol station on your right-hand side.
- Turn at the barrier on the left-hand side up to the open green gate going through to Trans-View Estate.
- o Drive 600 meters on transview road right opposite Texas Energy petrol station.
- We are located on the left-hand side with a wooden gate having our Royal Seed logo on the wall.

## Via Public Vehicle

IF YOU'RE USING PUBLIC TRANSPORT FROM MOMBASA ROAD/TOWN:

- o Board a matatu headed to Kitengela Town and alight at Senior or Shalom Stage.
- o There will be an open green gate going through to Trans-View Estate.
- After 600 meters of walking, we are located on the left-hand side with a wooden gate having our Royal Seed sign on the wall.

You have arrived at your destination. Please call us on our Office Line: 0725 549 997/ 020 -3562 700 in case of any assistance.-